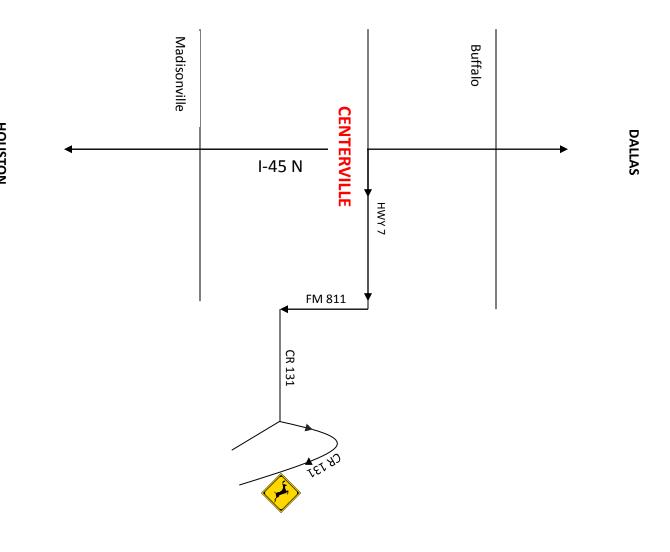

## From I-45 South:

- **EXIT** Centerville
- Turn LEFT on (TX-7) go 7 miles
- Turn RIGHT on FM-811 (There will be a little store on the right corner.)- go 4.1 miles
- Turn LEFT on CR-131 go 0.7 miles
- Bear LEFT on CR-131 (at the Y in the road) go 0.6 miles

There will be 2 **RIGHT** curves and our place will be on the **LEFT**. There will be a big green game fence, and a mobile home further back on the property. The trailer is off white with green trim. There's a windmill in the front. Please shut the gate behind you

## From I-45 North:

- **EXIT** Centerville
- Turn RIGHT on (TX-7) go 7 miles
- Turn RIGHT on FM-811 (There will be a little store on the right corner.)- go 4.1 miles
- Turn LEFT on CR-131 go 0.7 miles
- Bear LEFT on CR-131 (at the Y in the road) go 0.6 miles
- There will be 2 **RIGHT** curves and our place will be on the **LEFT**. There will be a big green game fence, and a mobile home further back on the property. The trailer is off white with green trim. There's a windmill in the front. Please shut the gate behind you.